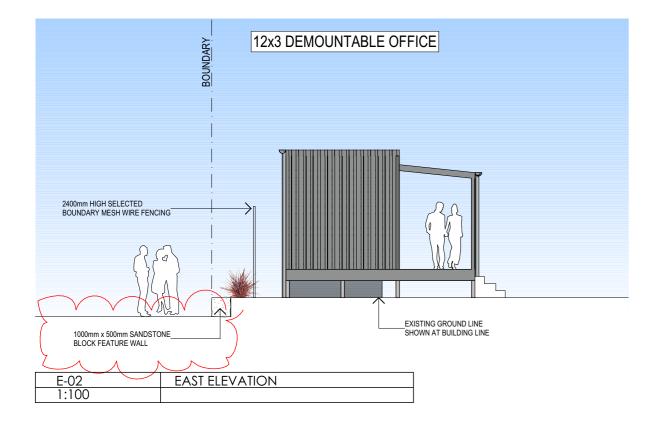

E-01 NORTH ELEVATION 1:100

Project Selwyn Street Industrial

20 Selwyn Street Mayfield East 2304

Client JBC Family Trust Drawing Elevations

> Drawing No. SK-006

Project Number 2253

As Shown @ A3

Scale

Description Revision Council Submission **RFI** Amendment В **RFI** Amendment D **RFI** Amendment

Date 12.12.22 26.07.23 25.09.24 22.11.24

SHOWN AT BUILDING LINE

## LEGEND

SELECTED COLORBOND CUSTOM ORB METAL ROOF SHEETING

SELECTED FACE BRICKWORK

SELECTED WEATHERBOARD CLADDING TO LIGHTWEIGHT STRUCTURE

SELECTED LIGHTWEIGHT VERTICAL WALL CLADDING

SELECTED APPLIED FINISH