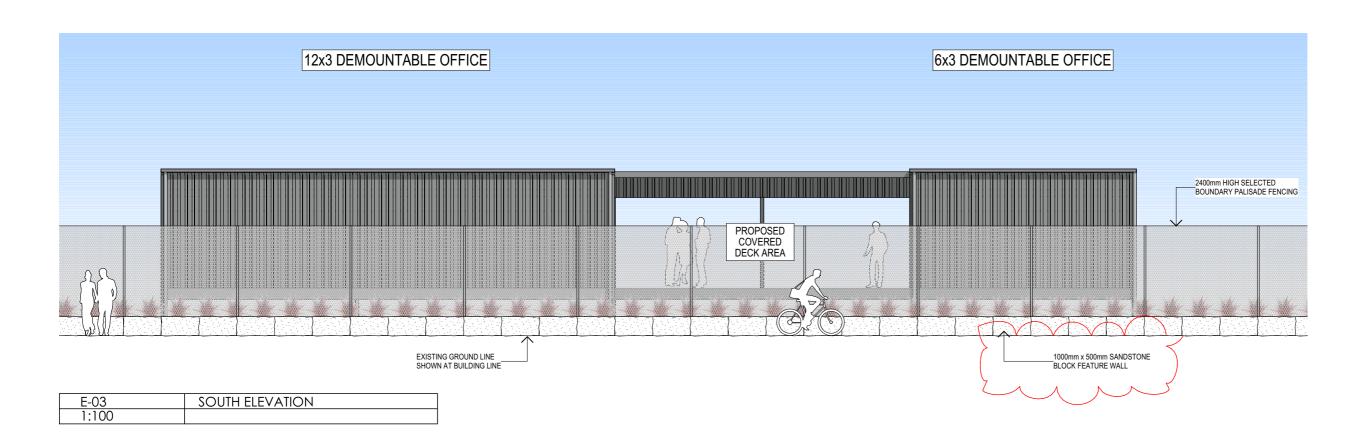

E-01 NORTH ELEVATION 1:100

Project Selwyn Street Industrial

20 Selwyn Street Mayfield East 2304

Client JBC Family Trust Drawing Elevations

> Drawing No. SK-006

Project Number 2253

As Shown @ A3

Scale

Description Revision Council Submission **RFI** Amendment В **RFI** Amendment D **RFI** Amendment

Date 12.12.22 26.07.23 25.09.24 22.11.24

SHOWN AT BUILDING LINE

## LEGEND

SELECTED COLORBOND CUSTOM ORB METAL ROOF SHEETING

SELECTED FACE BRICKWORK

SELECTED WEATHERBOARD CLADDING TO LIGHTWEIGHT STRUCTURE

SELECTED LIGHTWEIGHT VERTICAL WALL CLADDING

SELECTED APPLIED FINISH