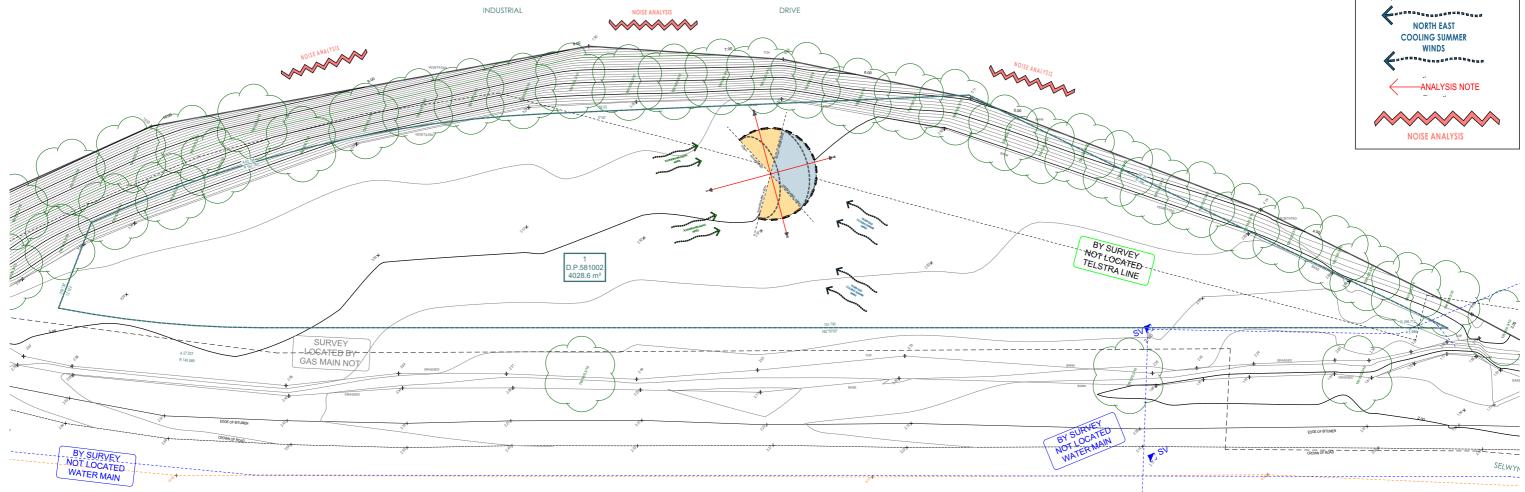

|       | SITE ANALYSIS |
|-------|---------------|
| 1:500 |               |

Project Selwyn Street Industrial 20 Selwyn Street Mayfield East 2304

**Client** JBC Family Trust

Drawing Site Analysis Plan

Drawing No. SK-001

Project Number 2253

As Shown @ A3

Scale

Revision Α В C D

| n | Description        |
|---|--------------------|
|   | Council Submission |
|   | RFI Amendment      |
|   | RFI Amendment      |
|   | RFI Amendment      |

**Dimensions.Guide** SETBACKS ARE APPROXIMATES ONLY & BASED OF CURRENT Semi-Trailer Truck (40' WB) Turning Paths V BEFORE CONSTRUCTION. SURVEYORS DOCUMENTATION AT THE TIME OF BEING ISSUED TO THE DESIGNER WITH THE CONCEPT DESIGNS - ALL SITE BOUNDARIES ARE TO BE CONFIRMED BY THE ALL SUBJECTS TO COMPETE APPLICATION FOR RELAXATION IS TO BE APPLIED FOR AS
 PART OF BUILDING APPROVAL.
 BUILDER AND/OR CERTIFYING AUTHORITY TO NOTIFY BUILDING DESIGNER JOEL SURVEYOR PRIOR TO & DURING CONSTRUCTION ALL SETBACKS ARE TO BE CONFIRMED ON SITE BY THE II II DIAL1100 SURVEYOR PRIOR TO & DURING CONSTRUCTION COLEMAN OF ANY DISCREPANCIES PRIOR TO APPROVAL - DOWNPIPE POSITIONS ARE INDICATIVE ONLY, POSITION OF DOWNPIPES TO BE CONFIRMED BY BUILDER, ALL LOCATIONS AND POSITIONS TO COMPLY WITH BCA SECTION 3.5.3 TO BE CONFIRMED BY BUILDER & READ IN CONJUNCTION WITH ANY SITE/SURVEY DISCREPANCIES ARE TO BE REPORTED TO **BEFORE YOU DIG** SHADE DESIGN NEWCASTLE PTY LTD IMMEDIATELY HYDRAULIC ENGINEERS DETAILS & SPECIFICATION. **SURVEY BY OTHERS** INDUSTRIAL DRIVE ROOF OVER SCAFFOLD LAYDOWN STORAGE AREA 1500 m4 INFORMAL PARKING AREA FOR STAFF AND VEHICLE TIN SURVEY Θ PROPOSED DRIVEWAY TELS A LINE Ę. D.P.581002 4028.6 m<sup>2</sup> Θ 355 m4 3.300 DECK 80 1000 1001 1000 1000 1000 salar kasi dalar kasi kasi kasi k ¢. ٥ SURVEY [3.800] [1.000] LOCATED BY GAS MAIN NOT BELECTED 2400mm HIGH MESH WIRE BOUNDARY FENCE PROPOSED VEHICLE CROSSING TO SURRENT COLINCIL RECYCLEMENT GARDEN BED BETWEEN FENCE BY SURVEY NOT LOCATED NOT LOCATED NOT LOCATED WATER MAIN BY SURVEY NOT LOCATED WATER MAIN SV SV SELWYN STREET