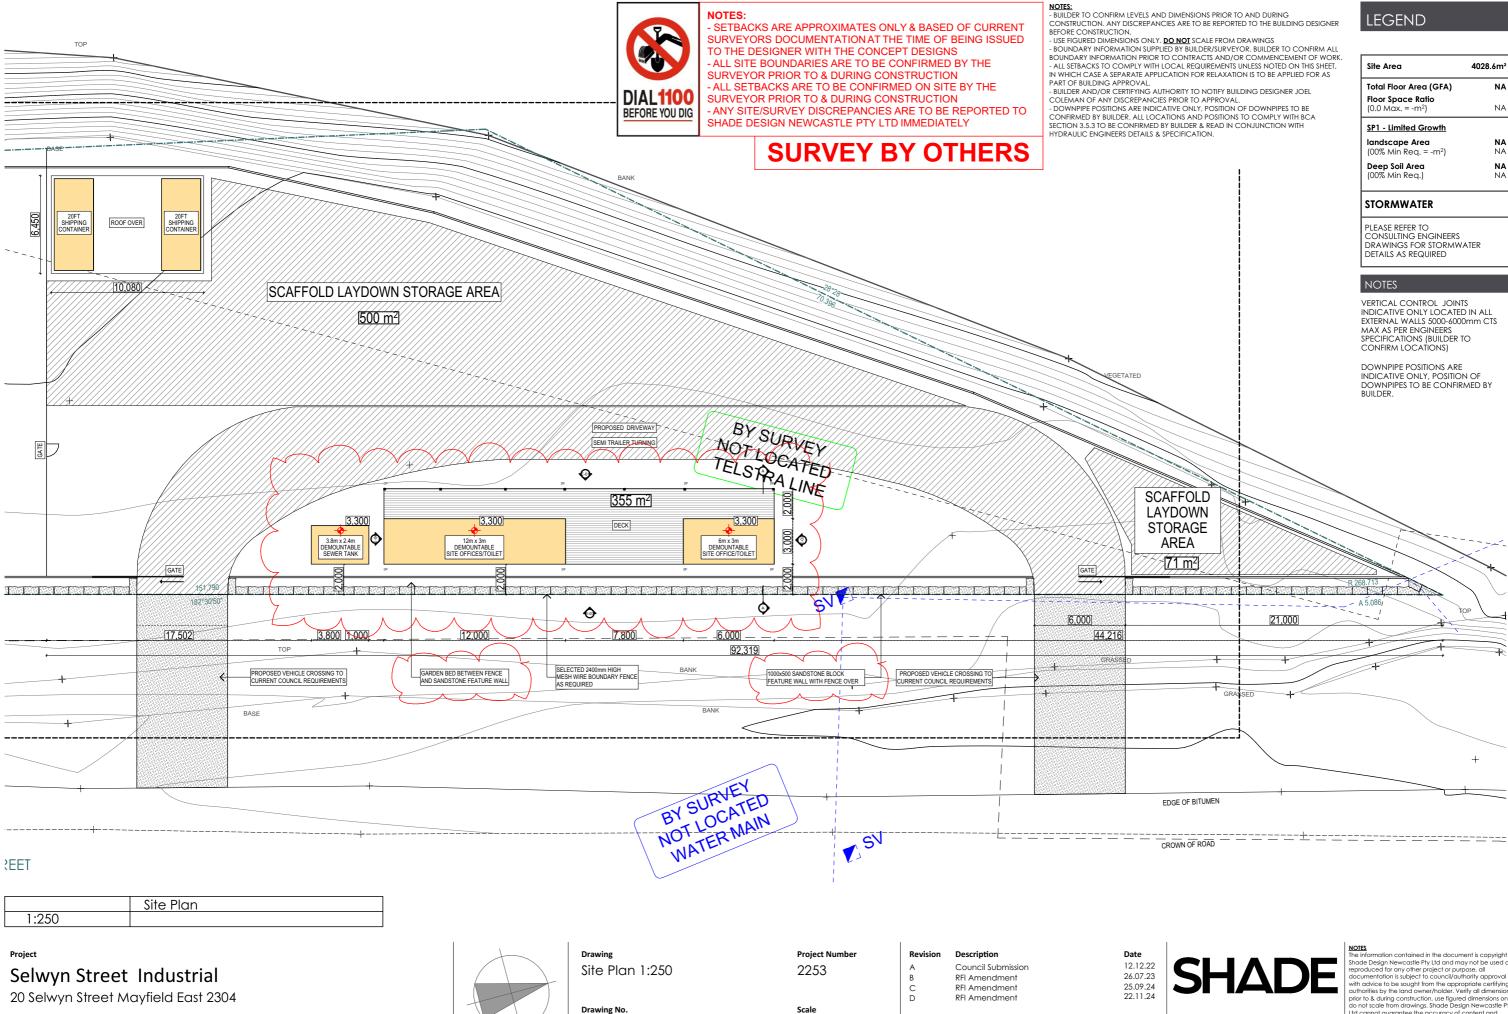

**Dimensions.Guide** SETBACKS ARE APPROXIMATES ONLY & BASED OF CURRENT Semi-Trailer Truck (40' WB) Turning Paths V BEFORE CONSTRUCTION. SURVEYORS DOCUMENTATION AT THE TIME OF BEING ISSUED TO THE DESIGNER WITH THE CONCEPT DESIGNS - ALL SITE BOUNDARIES ARE TO BE CONFIRMED BY THE ALL SUBJECTS TO COMPETE APPLICATION FOR RELAXATION IS TO BE APPLIED FOR AS
 PART OF BUILDING APPROVAL.
 BUILDER AND/OR CERTIFYING AUTHORITY TO NOTIFY BUILDING DESIGNER JOEL SURVEYOR PRIOR TO & DURING CONSTRUCTION ALL SETBACKS ARE TO BE CONFIRMED ON SITE BY THE II II DIAL1100 SURVEYOR PRIOR TO & DURING CONSTRUCTION COLEMAN OF ANY DISCREPANCIES PRIOR TO APPROVAL - DOWNPIPE POSITIONS ARE INDICATIVE ONLY, POSITION OF DOWNPIPES TO BE CONFIRMED BY BUILDER, ALL LOCATIONS AND POSITIONS TO COMPLY WITH BCA SECTION 3.5.3 TO BE CONFIRMED BY BUILDER & READ IN CONJUNCTION WITH ANY SITE/SURVEY DISCREPANCIES ARE TO BE REPORTED TO **BEFORE YOU DIG** SHADE DESIGN NEWCASTLE PTY LTD IMMEDIATELY HYDRAULIC ENGINEERS DETAILS & SPECIFICATION. **SURVEY BY OTHERS** INDUSTRIAL DRIVE ROOF OVER SCAFFOLD LAYDOWN STORAGE AREA 1500 m4 INFORMAL PARKING AREA FOR STAFF AND VEHICLE TIN SURVEY Θ PROPOSED DRIVEWAY TELS A LINE Ę. D.P.581002 4028.6 m<sup>2</sup> Θ 355 m4 3.300 DECK 80 1000 1001 1000 1000 1000 salar kasi dalar kasi kasi kasi k ¢. ٥ SURVEY [3.800] [1.000] LOCATED BY GAS MAIN NOT BELECTED 2400mm HIGH MESH WIRE BOUNDARY FENCE PROPOSED VEHICLE CROSSING TO SURRENT COLINCIL RECYCLEMENT GARDEN BED BETWEEN FENCE BY SURVEY NOT LOCATED NOT LOCATED NOT LOCATED WATER MAIN BY SURVEY NOT LOCATED WATER MAIN SV SV SELWYN STREET

## LEGEND

| Site Area                               | 4028.6m²        |
|-----------------------------------------|-----------------|
| Total Floor Area (GFA)                  | NA              |
| Floor Space Ratio<br>(0.0 Max. = -m²)   | NA              |
| SP1 - Limited Growth                    |                 |
| landscape Area<br>(00% Min Req. = -m²)  | <b>NA</b><br>NA |
| <b>Deep Soil Area</b><br>(00% Min Req.) | <b>NA</b><br>NA |

#### STORMWATER

PLEASE REFER TO CONSULTING ENGINEERS DRAWINGS FOR STORMWATER DETAILS AS REQUIRED

#### NOTES

VERTICAL CONTROL JOINTS INDICATIVE ONLY LOCATED IN ALL EXTERNAL WALLS 5000-6000mm CTS MAX AS PER ENGINEERS SPECIFICATIONS (BUILDER TO

e: joel@shadedesign.net.au