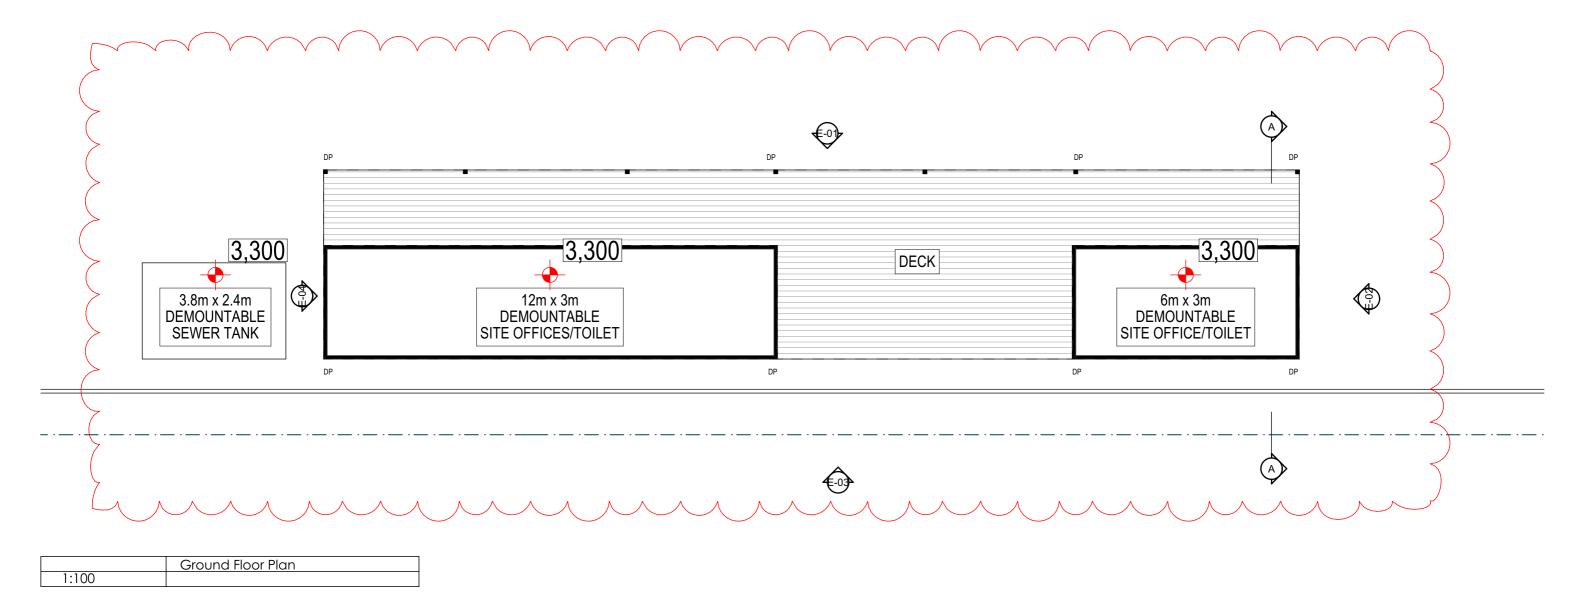

## **SURVEYOR TO PROVIDE DETAILED DOCUMENTATION**

Project Selwyn Street Industrial

20 Selwyn Street Mayfield East 2304

**Client** JBC Family Trust

Drawing Ground Floor Plan

Drawing No. SK-004

Project Number 2253

# **SURVEYOR TO PROVIDE DETAILED DOCUMENTATION**

|       | Roof Plan |
|-------|-----------|
| 1:100 |           |

Project Selwyn Street Industrial

20 Selwyn Street Mayfield East 2304

**Client** JBC Family Trust