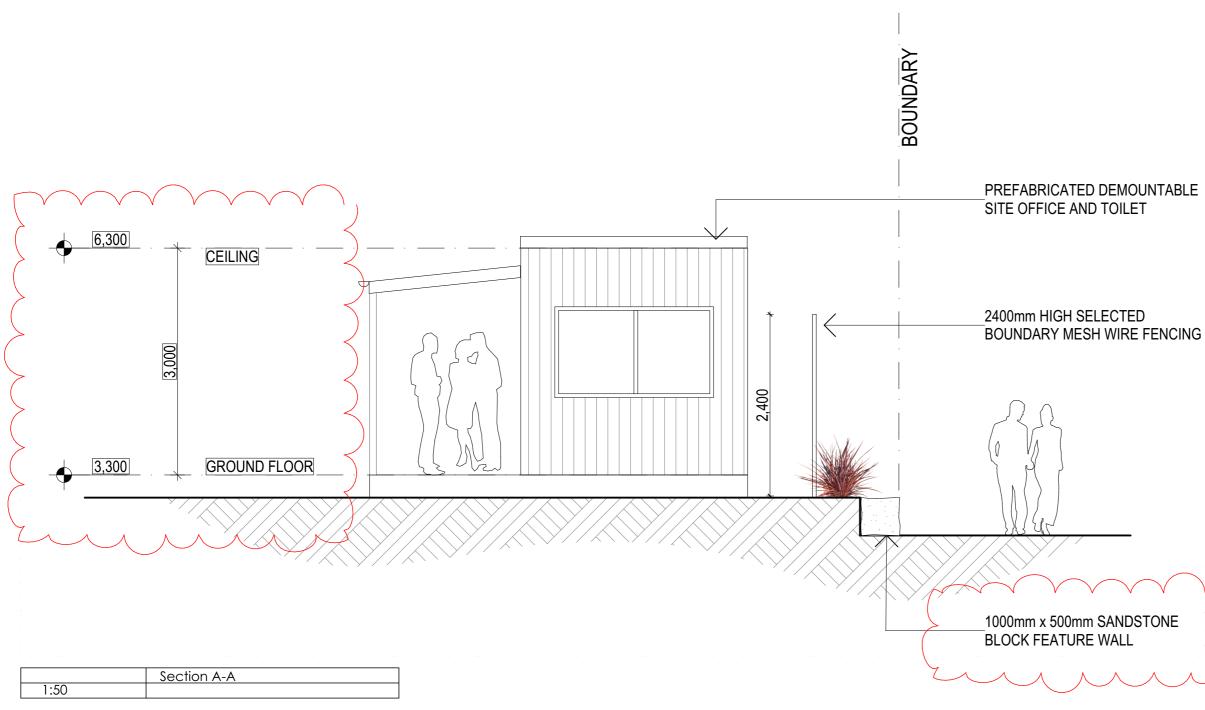

Project Selwyn Street Industrial 20 Selwyn Street Mayfield East 2304

Drawing Section A-A

Drawing No. SK-008

Project Number 2253

As Shown @ A3

Scale

Revision В D

| Description        |  |
|--------------------|--|
| Council Submission |  |
| RFI Amendment      |  |
| RFI Amendment      |  |
| RFI Amendment      |  |
|                    |  |

Date 12.12.22 26.07.23 25.09.24 22.11.24

FOR AUTHORITY APPROVAL ONLY (NOT FOR CONSTRUCTION) m: 0412 879 643

Client JBC Family Trust

#### CONFIRM BUILDING DIMENSIONS PRIOR **TO & DURING CONSTRUCTION**

NOTES: - BUILDER TO CONFIRM LEVELS AND DIMENSIONS PRIOR TO AND DURING CONSTRUCTION. ANY DISCREPENCIES ARE TO BE REPORTED TO THE BUILDING DESIGNER BEFORE CONSTRUCTION.