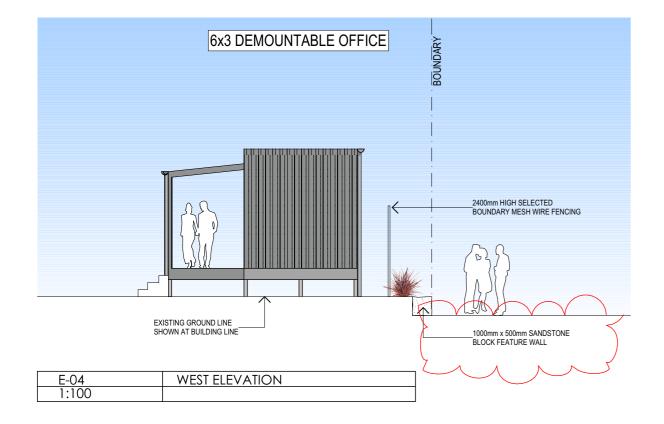

Project Selwyn Street Industrial

20 Selwyn Street Mayfield East 2304

Client JBC Family Trust Drawing Elevations

> Drawing No. SK-007

Project Number 2253

Scale

Description Revision В D

Council Submission **RFI** Amendment **RFI** Amendment **RFI** Amendment

Date 12.12.22

26.07.23 25.09.24

22.11.24

### LEGEND

SELECTED COLORBOND CUSTOM ORB METAL ROOF SHEETING

SELECTED FACE BRICKWORK

SELECTED WEATHERBOARD CLADDING TO LIGHTWEIGHT STRUCTURE

SELECTED LIGHTWEIGHT VERTICAL WALL CLADDING

SELECTED APPLIED FINISH