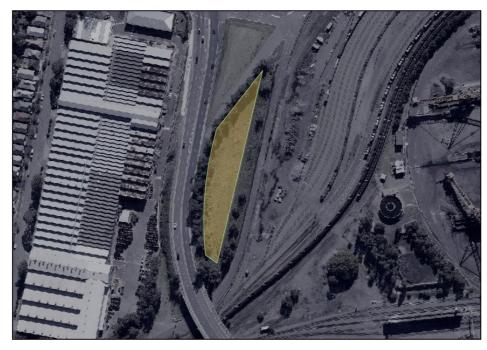

**LOCATION - NTS** 

**Site Information** 

Client Site Address

LGA Land Zoning Precinct FSR/Site Coverag **Maximum Height** 

Flood Area Mine Subsidence **Bushfire Area** Heritage Area

e: info@shadedesign.net.au

m: 0412 879 643

JBC Family Trust 20 Selwyn Street Mayfield East 2304 Sec -, Lot 1, DP 581002, SP -

|        | Newcastle |
|--------|-----------|
|        | SP1       |
|        | Limited   |
| ge     | NA        |
| t      | NA        |
|        | NA        |
| e Area | NA        |
|        | NA        |
|        | NA        |
|        |           |

|       | SITE ANALYSIS |
|-------|---------------|
| 1:500 |               |

Project Selwyn Street Industrial 20 Selwyn Street Mayfield East 2304

**Client** JBC Family Trust

Drawing Site Analysis Plan

Drawing No. SK-001