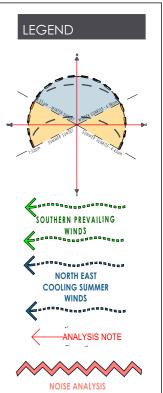

|       | SITE ANALYSIS |
|-------|---------------|
| 1:500 |               |

Project Selwyn Street Industrial 20 Selwyn Street Mayfield East 2304

**Client** JBC Family Trust

Drawing Site Analysis Plan

Drawing No. SK-001

**Dimensions.Guide** SETBACKS ARE APPROXIMATES ONLY & BASED OF CURRENT Semi-Trailer Truck (40' WB) Turning Paths V BEFORE CONSTRUCTION. SURVEYORS DOCUMENTATION AT THE TIME OF BEING ISSUED TO THE DESIGNER WITH THE CONCEPT DESIGNS - ALL SITE BOUNDARIES ARE TO BE CONFIRMED BY THE ALL SUBJECTS TO COMPETE APPLICATION FOR RELAXATION IS TO BE APPLIED FOR AS
 PART OF BUILDING APPROVAL.
 BUILDER AND/OR CERTIFYING AUTHORITY TO NOTIFY BUILDING DESIGNER JOEL SURVEYOR PRIOR TO & DURING CONSTRUCTION ALL SETBACKS ARE TO BE CONFIRMED ON SITE BY THE II II DIAL1100 SURVEYOR PRIOR TO & DURING CONSTRUCTION COLEMAN OF ANY DISCREPANCIES PRIOR TO APPROVAL - DOWNPIPE POSITIONS ARE INDICATIVE ONLY, POSITION OF DOWNPIPES TO BE CONFIRMED BY BUILDER, ALL LOCATIONS AND POSITIONS TO COMPLY WITH BCA SECTION 3.5.3 TO BE CONFIRMED BY BUILDER & READ IN CONJUNCTION WITH ANY SITE/SURVEY DISCREPANCIES ARE TO BE REPORTED TO **BEFORE YOU DIG** SHADE DESIGN NEWCASTLE PTY LTD IMMEDIATELY HYDRAULIC ENGINEERS DETAILS & SPECIFICATION. **SURVEY BY OTHERS** INDUSTRIAL DRIVE ROOF OVER SCAFFOLD LAYDOWN STORAGE AREA 1500 m4 INFORMAL PARKING AREA FOR STAFF AND VEHICLE TIN SURVEY Θ PROPOSED DRIVEWAY TELS A LINE Ę. D.P.581002 4028.6 m<sup>2</sup> Θ 355 m4 3.300 DECK 80 1000 1001 1000 1000 1000 salar kasi dalar kasi kasi kasi k ¢. ٥ SURVEY [3.800] [1.000] LOCATED BY GAS MAIN NOT BELECTED 2400mm HIGH MESH WIRE BOUNDARY FENCE PROPOSED VEHICLE CROSSING TO SURRENT COLINCIL RECYCLEMENT GARDEN BED BETWEEN FENCE BY SURVEY NOT LOCATED NOT LOCATED NOT LOCATED WATER MAIN BY SURVEY NOT LOCATED WATER MAIN SV SV SELWYN STREET