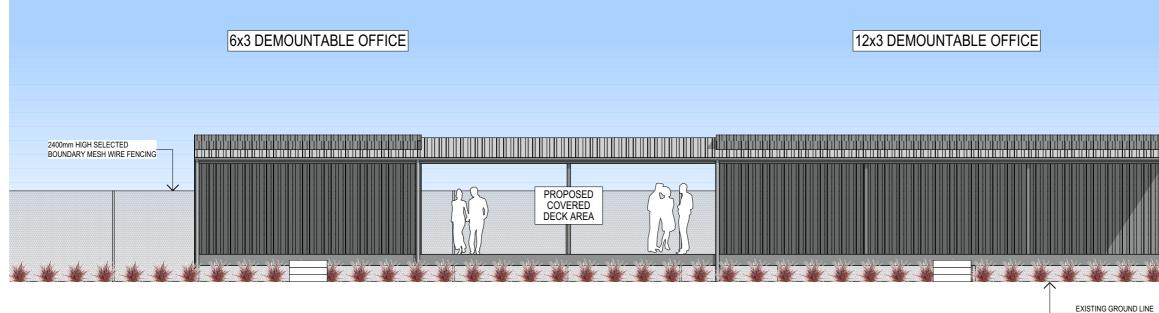

E-01 NORTH ELEVATION 1:100

Project Selwyn Street Industrial

20 Selwyn Street Mayfield East 2304

Client JBC Family Trust Drawing Elevations

> Drawing No. SK-006

Project Number 2253

As Shown @ A3

Scale

## LEGEND

SELECTED COLORBOND CUSTOM ORB METAL ROOF SHEETING

SELECTED FACE BRICKWORK

SELECTED WEATHERBOARD CLADDING TO LIGHTWEIGHT STRUCTURE

SELECTED LIGHTWEIGHT VERTICAL WALL CLADDING

SELECTED APPLIED FINISH