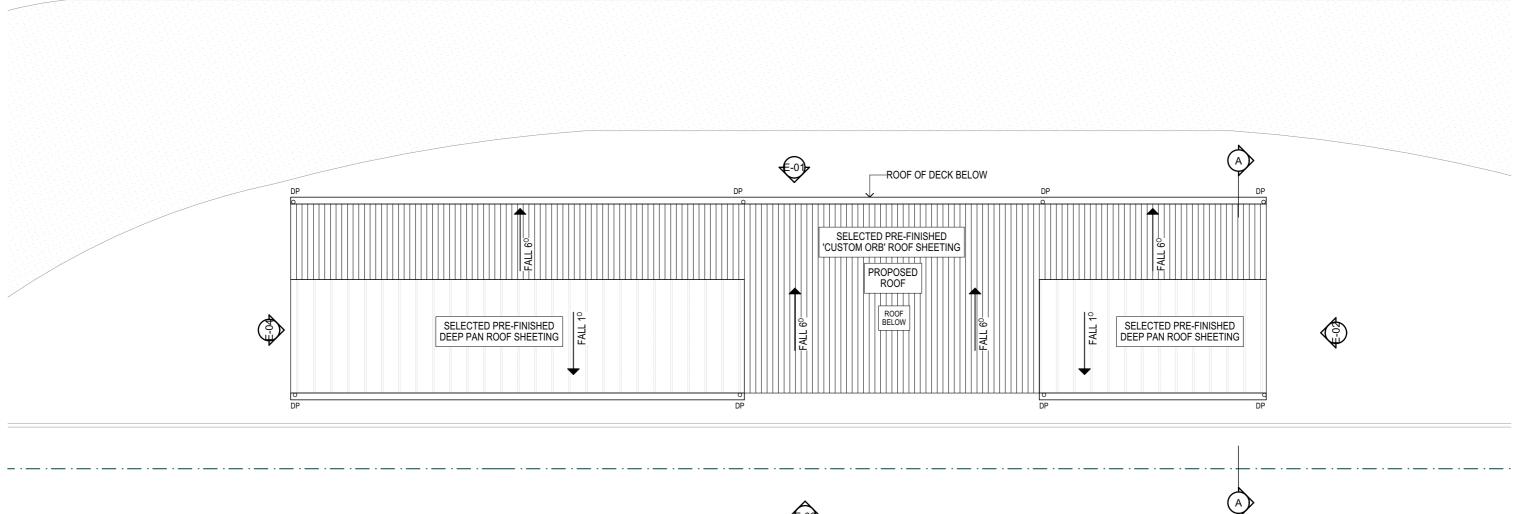

# **SURVEYOR TO PROVIDE DETAILED DOCUMENTATION**

|       | Roof Plan |
|-------|-----------|
| 1:100 |           |

Project Selwyn Street Industrial

20 Selwyn Street Mayfield East 2304

**Client** JBC Family Trust

Drawing Roof Plan

Drawing No. SK-005

Project Number 2253

Scale

Revision Α В C D

| I | Description        |
|---|--------------------|
|   | Council Submission |
|   | RFI Amendment      |
|   | RFI Amendment      |
|   | RFI Amendment      |
|   |                    |

## LEGEND

SELECTED COLORBOND CUSTOM ORB METAL ROOF SHEETING

SELECTED FACE BRICKWORK

SELECTED WEATHERBOARD CLADDING TO LIGHTWEIGHT STRUCTURE

SELECTED LIGHTWEIGHT VERTICAL WALL CLADDING

SELECTED APPLIED FINISH