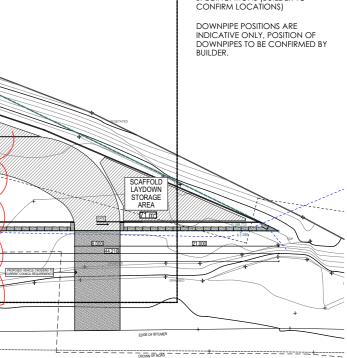

## LEGEND

| Site Area                               | 4028.6m²        |
|-----------------------------------------|-----------------|
| Total Floor Area (GFA)                  | NA              |
| Floor Space Ratio<br>(0.0 Max. = -m²)   | NA              |
| SP1 - Limited Growth                    |                 |
| landscape Area<br>(00% Min Req. = -m²)  | <b>NA</b><br>NA |
| <b>Deep Soil Area</b><br>(00% Min Req.) | <b>NA</b><br>NA |

#### STORMWATER

PLEASE REFER TO CONSULTING ENGINEERS DRAWINGS FOR STORMWATER DETAILS AS REQUIRED

#### NOTES

VERTICAL CONTROL JOINTS INDICATIVE ONLY LOCATED IN ALL EXTERNAL WALLS 5000-6000mm CTS MAX AS PER ENGINEERS SPECIFICATIONS (BUILDER TO

e: joel@shadedesign.net.au

#### NOTES

VERTICAL CONTROL JOINTS INDICATIVE ONLY LOCATED IN ALL EXTERNAL WALLS 5000-600 mm CTS MAX AS PER ENGINEERS SPECIFICATIONS (BUILDER TO CONFIRM LOCATIONS)

DOWNPIPE POSITIONS ARE INDICATIVE ONLY, POSITION OF DOWNPIPES TO BE CONFIRMED BY BUILDER.